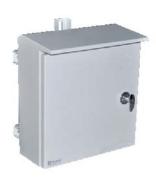

## Fiber Distribution Box Wall Mount (OUTDOOR)

Snap-in Plate
Single Plate (TOT)

Wall-Mount Outdoor Fiber made of sheet steel 2 mm or stainless steel and powder coated 65 micron .They can compliant with IP55 or IP 65 standard. they can accommodate the fiber from12-72 fiber . Cable entry 4 port use cable glands PG16 (1 inch)depand on cable dia. The cable can be held the preformed holes by a 2 section cable inlet or cable feed through gromment

## Features / Benefits

- One door lockable
- Provided 4mm thickness foam for protection water and rustproof for body closure
- All screw or nut made of stainless steel
- Size: 380 mm x 413.5mm x 154mm
- Can Change one panel 48-72 port to snap-in plate 6 or 12 port
- Can support Adaptor fiber optic type to FC-D type, SC, ST, LC
- Can support splice tray 12 port maximum 5 ea
- 4 IN/ 4 OUT for cable entry dia:1 inch(Cable glands:PG16)
- Have L shape panel hole for lock cable entry and Out