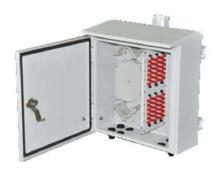

## Fiber Distribution Box Wall Mount (OUTDOOR)

Snap-in Plate
Single Plate (TOT)

Wall-Mount Outdoor Fiber made of sheet steel 2 mm or stainless steel and powder coated 65 micron .They can compliant with IP55 or IP 65 standard. they can accommodate the fiber from12-72 fiber . Cable entry 4 port use cable glands PG16 (1 inch)depand on cable dia. The cable can be held the preformed holes by a 2 section cable inlet or cable feed through gromment

## Features / Benefits

- One door lockable
- Provided 4mm thickness foam for protection water and rustproof for body closure
- All screw or nut made of stainless steel
- Size: 380 mm x 413.5mm x 154mm
- Can Change one panel 48-72 port to snap-in plate 6 or 12 port
- Can support Adaptor fiber optic type to FC-D type, SC, ST, LC
- Can support splice tray 12 port maximum 5 ea
- 4 IN/ 4 OUT for cable entry dia:1 inch(Cable glands:PG16)
- Have L shape panel hole for lock cable entry and Out