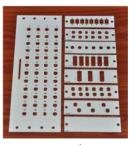

## Fiber Distribution Box Wall Mount (OUTDOOR)

Snap-in Plate
Single Plate (TOT)

Wall-Mount Outdoor Fiber made of sheet steel 2 mm or stainless steel and powder coated 65 micron .They can compliant with IP55 or IP 65 standard. they can accommodate the fiber from12-72 fiber . Cable entry 4 port use cable glands PG16 (1 inch)depand on cable dia. The cable can be held the preformed holes by a 2 section cable inlet or cable feed through gromment

## Features / Benefits

- One door lockable
- Provided 4mm thickness foam for protection water and rustproof for body closure
- All screw or nut made of stainless steel
- Size: 380 mm x 413.5mm x 154mm
- Can Change one panel 48-72 port to snap-in plate 6 or 12 port
- Can support Adaptor fiber optic type to FC-D type, SC, ST, LC
- Can support splice tray 12 port maximum 5 ea
- 4 IN/ 4 OUT for cable entry dia:1 inch(Cable glands:PG16)
- Have L shape panel hole for lock cable entry and Out